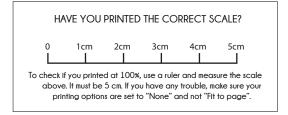

## How to measure your size

- 1. Print this page on an A4 sheet and check that it is to scale using the scaling tool at the bottom right.
- 2. Fold along the dotted line and place the page on the floor with fold against the wall. While standing barefoot, place your heel against the fold touching the wall.
- Make sure you keep your foot flat.Draw a line at the tip of your big toe with a pencil.
- 4. If you are between sizes, we advise that you order the next size up.