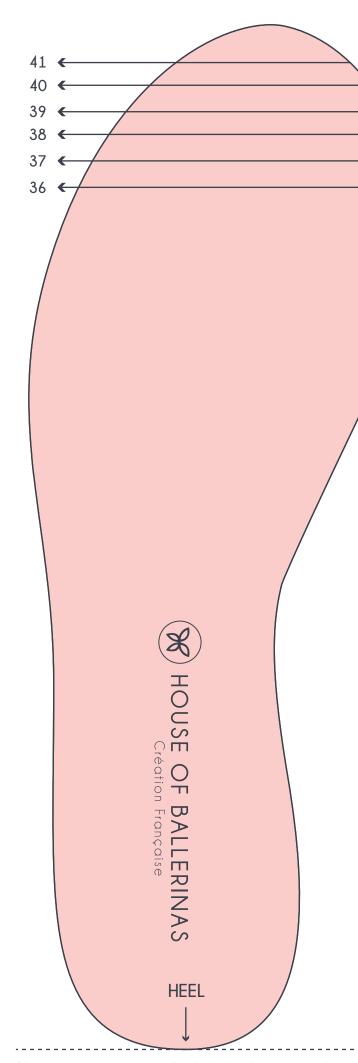

## How to measure your size

- 1. Print this page on an A4 sheet and check that it is to scale using the scaling tool at the bottom right.
- 2. Fold along the dotted line and place the page on the floor with fold against the wall. While standing barefoot, place your heel against the fold touching the wall.
- Make sure you keep your foot flat.Draw a line at the tip of your big toe with a pencil.
- 4. If you are between sizes, we advise that you order the next size up.

### Tips:

- Measure both feet. Some people have one foot slightly larger than the other. Choose the size that fits the largest of the two.
- Measure your feet in the afternoon, when feet tend to be at their largest.

#### Shoe Size Guide

| House of<br>Ballerinas | FR/EU | UK  | US  |
|------------------------|-------|-----|-----|
| 36                     | 35.5  | 2.5 | 4   |
| 37                     | 36.5  | 3.5 | 5   |
| 38                     | 37.5  | 4.5 | 6   |
| 39                     | 38.5  | 5.5 | 7   |
| 40                     | 39.5  | 6.5 | 8   |
| 41                     | 40.5  | 7   | 8.5 |