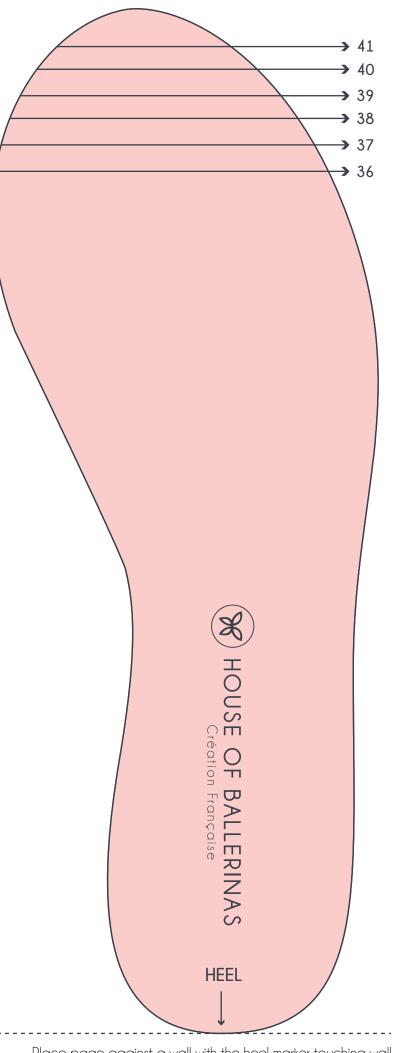

# How to measure your size

- Print this page on an A4 sheet and check that it is to scale using the scaling tool at the bottom left.
- 2. Fold along the dotted line and place the page on the floor with fold against the wall. While standing barefoot, place your heel against the fold touching the wall.
- 3. Make sure you keep your foot flat. Draw a line at the tip of your big toe with a pencil.
- 4. If you are between sizes, we advise that you order the next size up.

### Tips:

- Measure both feet. Some people have one foot slightly larger than the other. Choose the size that fits the largest of the two.
- Measure your feet in the afternoon, when feet tend to be at their largest.

#### Shoe Size Guide

| House of<br>Ballerinas | FR/EU | UK  | US  |
|------------------------|-------|-----|-----|
| 36                     | 35.5  | 2.5 | 4   |
| 37                     | 36.5  | 3.5 | 5   |
| 38                     | 37.5  | 4.5 | 6   |
| 39                     | 38.5  | 5.5 | 7   |
| 40                     | 39.5  | 6.5 | 8   |
| 41                     | 40.5  | 7   | 8.5 |