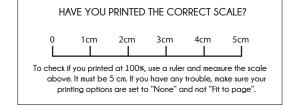

# How to measure your size

- Print this page on an A4 sheet and check that it is to scale using the scaling tool at the bottom left.
- 2. Fold along the dotted line and place the page on the floor with fold against the wall. While standing barefoot, place your heel against the fold touching the wall.
- 3. Make sure you keep your foot flat. Draw a line at the tip of your big toe with a pencil.
- 4. If you are between sizes, we advise that you order the next size up.