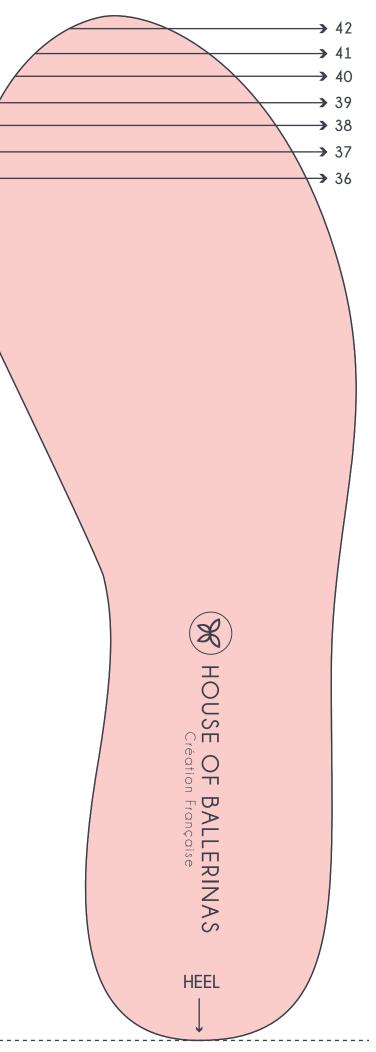

# How to measure your size

- 1. Print this page on an A4 sheet and check that it is to scale using the scaling tool at the bottom left.
- 2. Fold along the dotted line and place the page on the floor with fold against the wall. While standing barefoot, place your heel against the fold touching the wall.
- Make sure you keep your foot flat.
  Draw a line at the tip of your big toe with a pencil.
- 4. If you are between sizes, we advise that you order the next size up.

### Tips :

- Measure both feet. Some people have one foot slightly larger than the other. Choose the size that fits the largest of the two.
- Measure your feet in the afternoon, when feet tend to be at their largest.