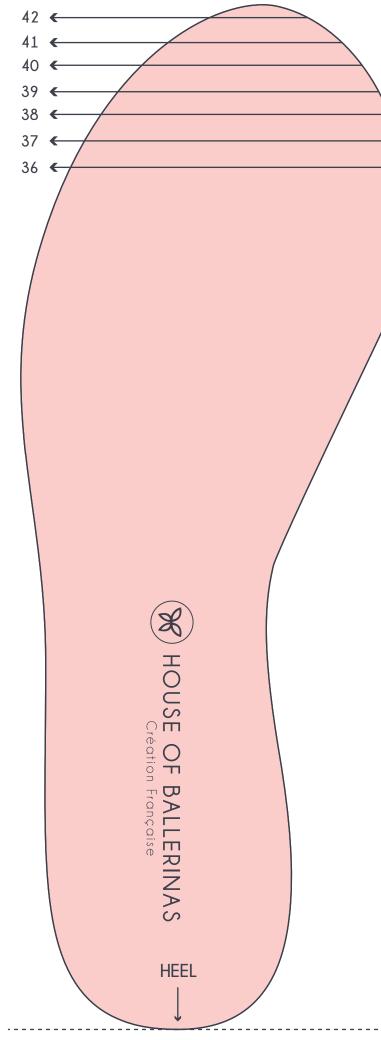

# How to measure your size

- 1. Print this page on an A4 sheet and check that it is to scale using the scaling tool at the bottom right.
- 2. Fold along the dotted line and place the page on the floor with fold against the wall. While standing barefoot, place your heel against the fold touching the wall.
- Make sure you keep your foot flat.
  Draw a line at the tip of your big toe with a pencil.
- 4. If you are between sizes, we advise that you order the next size up.

# Tips :

- Measure both feet. Some people have one foot slightly larger than the other. Choose the size that fits the largest of the two.
- Measure your feet in the afternoon, when feet tend to be at their largest.