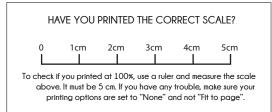

flat.
  Draw a line at the tip of your big toe with a pencil.
- 4. If you are between sizes, we advise that you order the next size up.

### Tips :

- Measure both feet. Some people have one foot slightly larger than the other. Choose the size that fits the largest of the two.
- Measure your feet in the afternoon, when feet tend to be at their largest.

## Shoe Size Guide

| House of<br>Ballerinas | FR/EU | UK  | US  |
|------------------------|-------|-----|-----|
| 36                     | 35.5  | 3   | 5   |
| 37                     | 36.5  | 4   | 6   |
| 38                     | 37.5  | 4.5 | 7   |
| 39                     | 38.5  | 5.5 | 8   |
| 40                     | 39.5  | 6.5 | 9   |
| 41                     | 40.5  | 7   | 9.5 |
| 42                     | 41.5  | 7.5 | 10  |







# How to measure your size

- 1. Print this page on an A4 sheet and check that it is to scale using the scaling tool at the bottom right.
- 2. Fold along the dotted line and place the page on the floor with fold against the wall. While standing barefoot, place your heel against the fold touching the wall.
- Make sure you keep your foot flat.
  Draw a line at the tip of your big toe with a pencil.
- 4. If you are between sizes, we advise that you order the next size up.

# Tips :

- Measure both feet. Some people have one foot slightly larger than the other. Choose the size that fits the largest of the two.
- Measure your feet in the afternoon, when feet tend to be at their largest.

| House of<br>Ballerinas | FR/EU | UK  | US  |
|------------------------|-------|-----|-----|
| 36